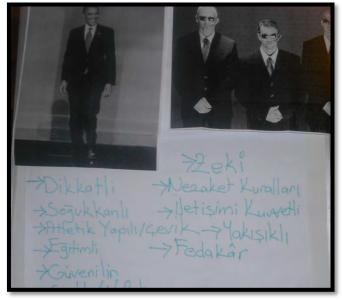

#### MR. PRESIDENT IS LOOKING FOR A BODYGUARD

to 3th method by talking about the advantages of this method and how it would be used more efficient with the guidance counsellors who follow the method, business and professional consultants. Mrs. Bahadir, continued the program with the "Mr President is looking for a bodyguard" method. The method was applied with the young participants. After the application Mr. Varçın lectured about the importance of knowing that every profession has certain requirements and qualifications, and training yourself knowing these requirements and qualifications. Afterwards it was told how important that while giving consultancy services the clients skills should match up with the qualifications of the profession, to the teachers and career consultants who watched the application. And finally the advantages of the technique were discussed and the program ended. **LUNCH** Mrs. Bahadir, continued with the 'My network" method. After giving information about the method they begun.. With this technique participants were made aware of the importance of communication Networks 5 and how it effects their lives. Also it was made aware that today communication Networks play a big role in one finding a job. Finally with this technique participants were taught how to use and control these Networks. After the applied methods have been shown, the participants are informed about the target group, purpose and the applications of other methods. Afterwards Mr. Varçın reviewed the thoughts and 6 opinions of the participants and ended the program. At end of the workshop a questionnaire was applied for evaluation of the participants.