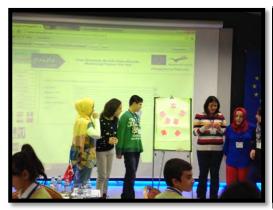

#### FINDING A JOB:MY NETWORKING

## İLETİŞİM AĞLARIM

## İletişim Ağlarım

AMAÇ: İş arama sürecinde kullanmak amacıyla ağların ve tanıdıkların farkında olmak

UYGULAMA: Network terimini ve ağ kurma terimlerini tartıştıktan sonra, eğitmen katılımcılardan kendi ağları ve başkalarına ağlarla bağlı olmaları üzerine düşünmelerini ve kendi ağlarını gözlerinin önünde canlandırmalarını ister. Daha sonra ağları geliştirmek, örneğin sosyal medya aracılığıyla, tartışlabilir

to 3th method by talking about the advantages of this method and how it would be used more efficient with the guidance counsellors who follow the method, business and professional consultants. Mrs. Bahadir, continued the program with the "Mr President is looking for a bodyguard" method. The method was applied with the young participants. After the application Mr. Varçın lectured about the importance of knowing that every profession has certain requirements and qualifications, and training yourself knowing these requirements and qualifications. Afterwards it was told how important that while giving consultancy services the clients skills should match up with the qualifications of the profession, to the teachers and career consultants who watched the application. And finally the advantages of the technique were discussed and the program ended. **LUNCH** Mrs. Bahadir, continued with the 'My network" method. After giving information about the method they begun.. With this technique participants were made aware of the importance of communication Networks 5 and how it effects their lives. Also it was made aware that today communication Networks play a big role in one finding a job. Finally with this technique participants were taught how to use and control these Networks. After the applied methods have been shown, the participants are informed about the target group, purpose and the applications of other methods. Afterwards Mr. Varçın reviewed the thoughts and 6 opinions of the participants and ended the program. At end of the workshop a questionnaire was applied for evaluation of the participants.