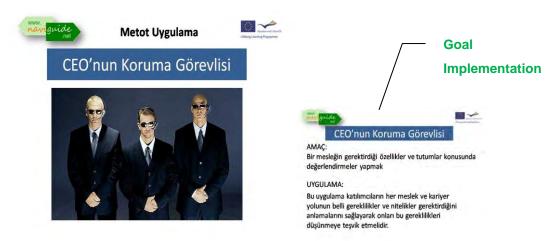

#### MR. PRESIDENT IS LOOKING FOR A BODYGUARD

## **Metot Uygulama**

to 3th method by talking about the advantages of this method and how it would be used more efficient with the guidance counsellors who follow the method, business and professional consultants. Mrs. Bahadir, continued the program with the "Mr President is looking for a bodyguard" method. The method was applied with the young participants. After the application Mr. Varçın lectured about the importance of knowing that every profession has certain requirements and qualifications, and training yourself knowing these requirements and qualifications. Afterwards it was told how important that while giving consultancy services the clients skills should match up with the qualifications of the profession, to the teachers and career consultants who watched the application. And finally the advantages of the technique were discussed and the program ended. **LUNCH** Mrs. Bahadir, continued with the 'My network" method. After giving information about the method they begun.. With this technique participants were made aware of the importance of communication Networks 5 and how it effects their lives. Also it was made aware that today communication Networks play a big role in one finding a job. Finally with this technique participants were taught how to use and control these Networks. After the applied methods have been shown, the participants are informed about the target group, purpose and the applications of other methods. Afterwards Mr. Varçın reviewed the thoughts and 6 opinions of the participants and ended the program. At end of the workshop a questionnaire was applied for evaluation of the participants.